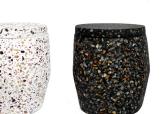

Black

"Caramel/Vanilla" or "Guava/Lychee"

\$25.00

**TERRAZZO INDOOR/OUTDOOR URN** 

Terrazzo urns have a sleek modern unique stone chip finish. It is

strong and durable which makes it suitable for both indoor and

Each urn includes a plaque on the lid and are sealed closed.

outdoor positioning. As a natural material, each Terrazzo piece will

slightly vary in disposition and colour.

Pink