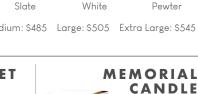

WOODEN URN

All wooden urns are Australian and locally made. Petite: \$299 Small: \$395 Medium: \$425 Large: \$435 Extra Large: \$475

### PERSONALISED WOODEN URN

Personalise any wooden urn colour of your choice with a photo. Email your image to: petcare@petangel.com.au

Petite: \$320 Small: \$420 Medium: \$450 Large: \$460 Extra Large: \$500