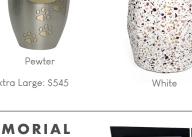

Black

"Caramel/Vanilla" or "Guava/Lychee"

\$25.00

**TERRAZZO INDOOR/OUTDOOR URN** 

Terrazzo urns have a sleek modern unique stone chip finish. It is

strong and durable which makes it suitable for both indoor and

Each urn includes a plaque on the lid and are sealed closed.

outdoor positioning. As a natural material, each Terrazzo piece will

slightly vary in disposition and colour.

Pink