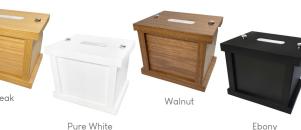

WOODEN URN

All wooden urns are Australian and locally made. Petite: \$299 Small: \$395 Medium: \$425 Large: \$435 Extra Large: \$475

### PERSONALISED WOODEN URN

Personalise any wooden urn colour of your choice with a photo. Email your image to: petcare@petangel.com.au

Petite: \$320 Small: \$420 Medium: \$450 Large: \$460 Extra Large: \$500