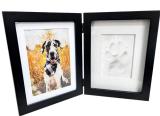

# Black **CLAY PAWPRINT**

### FRAME \$88.00

Capture your cherished pet's paw print forever with a clay paw print desk photo frame.