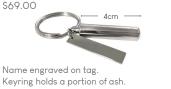

are Australian and locally made. Petite: \$299 Small: \$395 Medium: \$425 Large: \$435 Extra Large: \$475



### PERSONALISED WOODEN URN

Personalise any wooden urn colour of your choice with a photo. Email your image to: petcare@petangel.com.au

Petite: \$320 Small: \$420 Medium: \$450 Large: \$460 Extra Large: \$500

## **MEMORIAL PRODUCTS**

### LOCKETS FOR ASHES

All lockets hold a portion of ash. (Chain not included).





Slate

\$69.00



Silver

Velvet box and

plague included





#### CAT SCULPTURE URN

Memorialise your cherished cat in their favourite spot in the house. Bar necklace plague included with the choice of Gold. Silver. or Rose Gold.

With Individual Cremation: \$399



Petite: \$355 Small: \$465 Medium: \$485 Large: \$505 Extra Large: \$545

### **KEYRING LOCKET**



#### MEMORY BEAR \$99.00

Memory bears hold a portion of ash inside their red tin heart and are personalised with your pet's name and a choice of 'Always Loved', or 'Forever In Our Hearts'.



\$79.00



## MEMORIAL **DESK LAMP**

Write your own personalised message with a photo of your pet and lit up with a LED light box. Pen included.

For more information and additional products such as paw castings, please visit our website or call us on 1800 738 264 www.petangel.com.au



Black



"Caramel/Vanilla" or "Guava/Lychee"

\$25.00





**TERRAZZO INDOOR/OUTDOOR URN** 

Terrazzo urns have a sleek modern unique stone chip finish. It is

strong and durable which makes it suitable for both indoor and

Each urn includes a plaque on the lid and are sealed closed.

outdoor positioning. As a natu