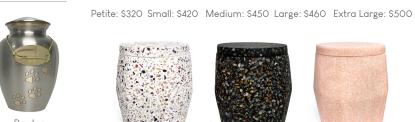

### PERSONALISED WOODEN URN

Personalise any wooden urn colour of your choice with a photo. Email your image to: petcare@petangel.com.au

Petite: \$320 Small: \$420 Medium: \$450 Large: \$460 Extra Large: \$500

Black

"Caramel/Vanilla" or "Guava/Lychee"

\$25.00

**TERRAZZO INDOOR/OUTDOOR URN** 

Terrazzo urns have a sleek modern unique stone chip finish. It is

strong and durable which makes it suitable for both indoor and

Each urn includes a plaque on the lid and are sealed closed.

outdoor positioning. As a natural material, each Terrazzo piece will

slightly vary in disposition and colour.

Pink