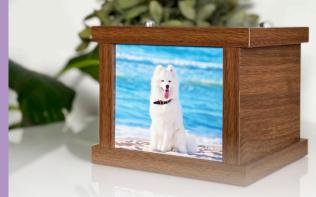

WOODEN URN

All wooden urns are Australian and locally made. Petite: \$299 Small: \$395 Medium: \$425 Large: \$435 Extra Large: \$475

### PERSONALISED WOODEN URN

Personalise any wooden urn colour of your choice with a photo. Email your image to: petcare@petangel.com.au

Petite: \$320 Small: \$420 Medium: \$450 Large: \$460 Extra Large: \$500