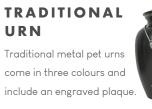

Pet Angel's unique **wooden urns** are made locally in Queensland with locally sourced products. Our **custom fit vehicles** are designed for the comfortable and safe transportation of your cherished pet.

WOODEN URN

All wooden urns are Australian and locally made. Petite: \$299 Small: \$395 Medium: \$425 Large: \$435 Extra Large: \$475

### PERSONALISED WOODEN URN

Personalise any wooden urn colour of your choice with a photo. Email your image to: petcare@petangel.com.au

Petite: \$320 Small: \$420 Medium: \$450 Large: \$460 Extra Large: \$500